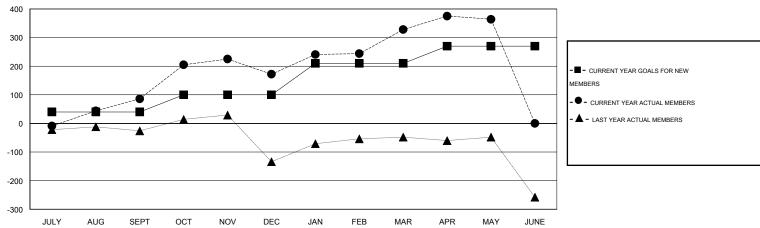

## GMT: NAZMUL HAQUE LOCATION INDIA GMT CA 6

|                             |                  | Clubs            |                  |                  | Members                     |                    |                                     |                    |                  |  |
|-----------------------------|------------------|------------------|------------------|------------------|-----------------------------|--------------------|-------------------------------------|--------------------|------------------|--|
|                             | RESUL            | TS FOR 2014-2015 |                  |                  | RESULTS FOR 2014-2015       |                    |                                     |                    |                  |  |
| QUARTER                     | NEW CLUB<br>GOAL | NEW CLUBS        | DROPPED<br>CLUBS | NET<br>GAIN/LOSS | QUARTER                     | NEW MEMBER<br>GOAL | CHARTER AND<br>NEW MEMBERS<br>ADDED | DROPPED<br>MEMBERS | NET<br>GAIN/LOSS |  |
| JULY/AUG/SEPT               | 2                | 2                | 0                | 2                | JULY/AUG/SEPT               | 40                 | 118                                 | 32                 | 86               |  |
| OCT/NOV/DEC                 | 4<br>2           | 1<br>4           | 2<br>0           | -1<br>4          | OCT/NOV/DEC                 | 60<br>110          | 150<br>165                          | 64<br>9            | 86<br>156        |  |
| JAN/FEB/MAR<br>APR/MAY/JUNE | 2                | 1                | 0                | 1                | JAN/FEB/MAR<br>APR/MAY/JUNE | 60                 | 92                                  | 56                 | 36               |  |

#### GOALS AND ACTUAL MEMBERS CUMULATIVE

| DROPPED CLUBS: 2  DROPPED MEMBERS |                | 57 CLUBS OF 91 ADDED 1 OR MORE<br>NEW MEMBERS | GENDER DISTRIBU<br>MALE<br>FEMALE     | TION<br>2,010 (71.66%)<br>795 (28.34%) |            |
|-----------------------------------|----------------|-----------------------------------------------|---------------------------------------|----------------------------------------|------------|
| DECEASED  CLUB CANCELLED  OTHER   | 3<br>26<br>132 | CLICK HERE FOR HEALTH ASSESSMENT DATA         | FAMILY UNIT MEMBERS HEAD OF HOUSEHOLD |                                        | 992<br>475 |
| TOTAL                             | 161            |                                               | NON-HEAD OF HOUSEHOL                  | D                                      | 517        |