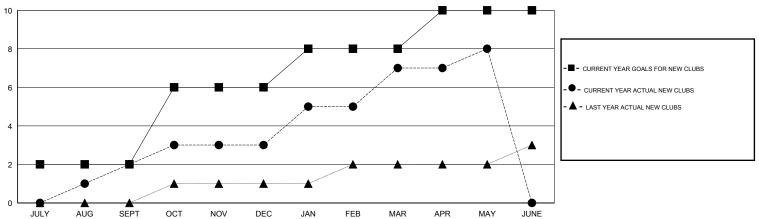

## GMT: NAZMUL HAQUE LOCATION INDIA GMT CA 6

|                             |                  | Clubs            |                  |                  | Members                     |                    |                                     |                    |                  |  |
|-----------------------------|------------------|------------------|------------------|------------------|-----------------------------|--------------------|-------------------------------------|--------------------|------------------|--|
|                             | RESUL            | TS FOR 2014-2015 |                  |                  | RESULTS FOR 2014-2015       |                    |                                     |                    |                  |  |
| QUARTER                     | NEW CLUB<br>GOAL | NEW CLUBS        | DROPPED<br>CLUBS | NET<br>GAIN/LOSS | QUARTER                     | NEW MEMBER<br>GOAL | CHARTER AND<br>NEW MEMBERS<br>ADDED | DROPPED<br>MEMBERS | NET<br>GAIN/LOSS |  |
| JULY/AUG/SEPT               | 2                | 2                | 0                | 2                | JULY/AUG/SEPT               | 40                 | 118                                 | 32                 | 86               |  |
| OCT/NOV/DEC                 | 4<br>2           | 1<br>4           | 2<br>0           | -1<br>4          | OCT/NOV/DEC                 | 60<br>110          | 150<br>165                          | 64<br>9            | 86<br>156        |  |
| JAN/FEB/MAR<br>APR/MAY/JUNE | 2                | 1                | 0                | 1                | JAN/FEB/MAR<br>APR/MAY/JUNE | 60                 | 92                                  | 56                 | 36               |  |

### GOALS AND ACTUAL NEW CLUBS CUMULATIVE